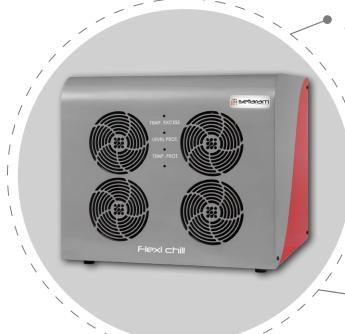

## **FLEXI CHILL**

## POWERFUL AIR COOLED CHILLER FOR MULTIPLE LABORA-TORY OR INDUSTRIAL APPLICATIONS

Finest design of heat exchangers and cooling fans for high cooling power capabilities

## PLUG&PLAY, SIMPLICITY, EASY SETTINGS

- Effortless use with no temperature settings
- Limited maintenance with no refrigerant circuit, i.e. no leaks and potential environmental problems
- Fast connection to various systems or instrumentation

## **ROBUST DESIGN**

Developed in Switzerland by our research and innovation team and CE marked

| PERFORMANCE           |                                               |
|-----------------------|-----------------------------------------------|
| Cooling capacity      | 1800 W at RT = 20°C<br>1250 W at RT = 30°C    |
| Pump flowrate         | up to 4L/min                                  |
| Pump outlet pressure  | Up to 1.5 bar                                 |
| Tank maximum capacity | 5 L                                           |
| Temperature range     | RT to 70°C                                    |
| GENERAL               |                                               |
| Size (W x D x H)      | 420 x 420 x 370 mm<br>16.5 x 16.5 x 14.6 inch |
| Weight                | 15 kg<br>33 lb                                |
| Power supply          | 110 / 230 V<br>50/60 Hz                       |